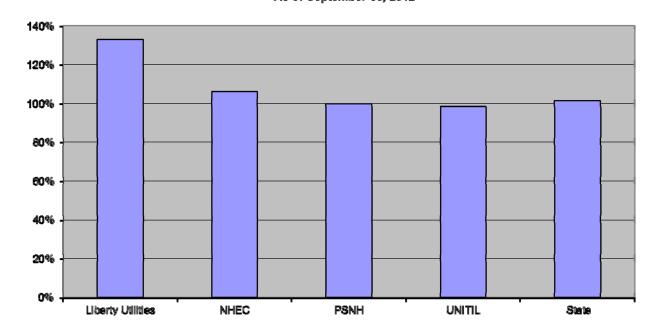

| nhsaves@home             | <b>Budget Goal</b> |                 | Thru 9         | /30/2012      |                 | Percent of   |
|--------------------------|--------------------|-----------------|----------------|---------------|-----------------|--------------|
| Energy Star Homes        | (2012)             | Actual          | In Process     | Prospective   | Total           | Budget/Goal  |
|                          |                    |                 |                |               |                 |              |
| Program Expenses (\$)    |                    |                 |                |               |                 |              |
| Liberty Utilities        | \$104,606          | \$53,614        | \$7,000        | \$0           | \$60,614        | 57.9%        |
| NHEC                     | \$160,909          | \$94,457        | \$45,152       | \$59,262      | \$198,871       | 123.6%       |
| PSNH                     | \$1,033,392        | \$685,201       | \$142,596      | \$115,435     | \$943,232       | 91.3%        |
| Unitil                   | <u>\$200,000</u>   | <u>\$70,735</u> | <u>\$5,741</u> | <u>\$0</u>    | <u>\$76,476</u> | <u>38.2%</u> |
| Total                    | \$1,498,907        | \$904,007       | \$200,489      | \$174,697     | \$1,279,192     | 85.3%        |
| Program Participation    |                    |                 |                |               |                 |              |
| Liberty Utilities        | 25                 | 8               | 1              | 0             | 9               | 36.2%        |
| NHEC                     | 57                 | 28              | 24             | 33            | 85              | 149.1%       |
| PSNH                     | 384                | 333             | 63             | 51            | 447             | 116.4%       |
| Unitil                   | 39                 | 5               | 1              | <u>0</u>      | <u>6</u>        | 15.4%        |
| Total                    | 505                | 374             | 89             | 84            | 547             | 108.3%       |
| Program Savings (Lifetim | e kWh)             |                 |                |               |                 |              |
| Liberty Utilities        | 340,042            | 555,007         | 72,464         |               | 627,471         | 184.5%       |
| NHEĆ                     | 915,068            | 946,903         | 378,464        | 496,734       | 1,822,101       | 199.1%       |
| PSNH                     | 9,627,607          | 11,223,840      | 2,123,429      | 1,718,966     | 15,066,236      | 156.5%       |
| Unitil                   | 2,481,582          | 956,385         | 35,241         | 0             | 991,626         | 40.0%        |
| Total                    | 13,364,299         | 13,682,135      | 2,609,598      | 2,215,700     | 18,507,433      | 138.5%       |
| Program Savings (Lifetim | e MMBTU Savi       | ings from Oil.  | Natural Gas. I | Kerosene. Coa | I, Wood)        |              |
|                          |                    | Actual          | In Process     | Prospective   | Total           |              |
| Liberty Utilities        |                    | 22,544          | 2,943          | 0             | 25,487          |              |
| NHEC                     |                    | 13,938          | 11,946         | 16,426        | 42,309          |              |
| PSNH                     |                    | 279,192         | 52,820         | 42,759        | 374,771         |              |
| Unitil                   |                    | <u>6,196</u>    | <u>1,567</u>   | <u>0</u>      | <u>7,763</u>    |              |
| Total                    |                    | 321,870         | 69,277         | 59,185        | 450,331         |              |
|                          |                    |                 |                |               |                 |              |